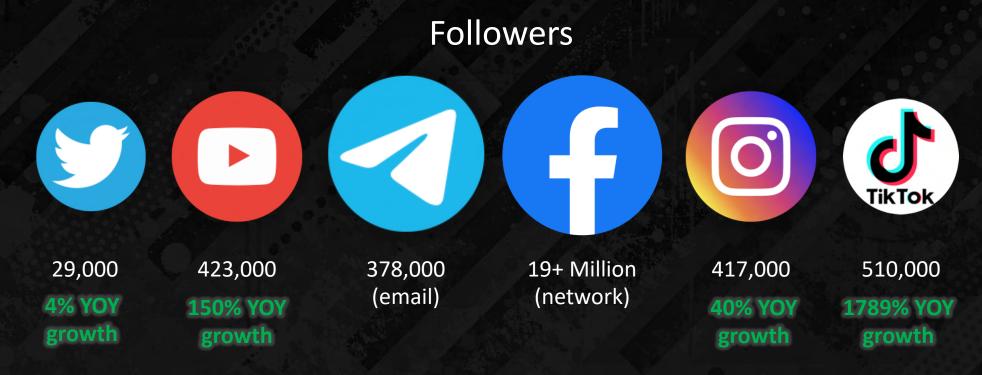

### BIGGER IS BETTER

Country Rebel has over 22,000,000 followers across leading social platforms and its own unique captive audiences. No other country brand reaches farther – reaching an average of 27,000,000+ country fans every single month.

Country Rebel is uniquely positioned with the largest following of fans on Facebook of any country music and lifestyle outlet. Country Rebel boasts **8.6 million followers** on its own Facebook page and over **18+ million followers** in its network of niche brands and pages.