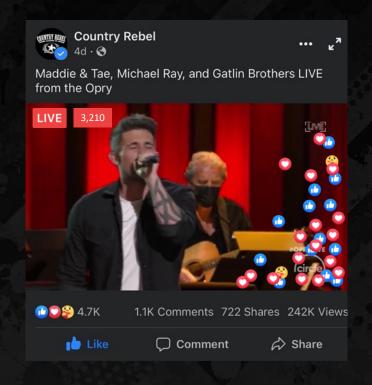

### **Facebook Live**

Facebook Live

\$2000 USD / 1 hr.

Posted run-of-network (CR, CMN, CMF, CCM, A2C)