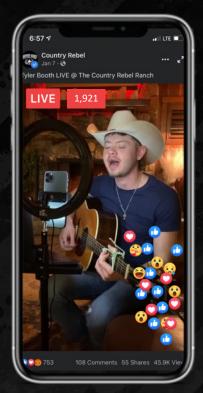

### **Facebook Live**

Facebook Live

\$2000 USD / 1 hr.

Posted run-of-network (CR, CMN, CMF, CCM, A2C)